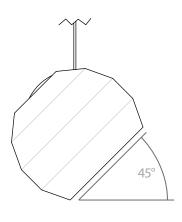

## **Product Description**

Handmade in the UK, the Pitch Pendant lamp comprises a banded spun aluminium shade poised on an internal dome, the outer shade can be posed to guide light in any direction. The bands of the outer shade create varying tonal strips of colour. With an iconic silhouette when hung alone, the lines of the lamp also complement each other when hung as a cluster.