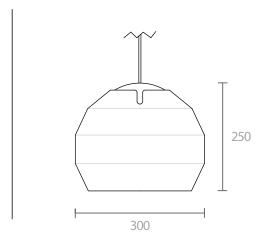

## Overall Dimensions (mm)

Available Shade and Flex Colours

Bulb: E27 LED (Not Included)

Weight: 1.2kg

Cable Length: 3m

Ceiling Rose: Matt White or Matt Black cone

Packaging: Heavy-weight corrugated cardboard