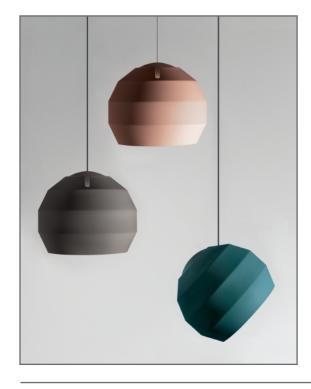

## **Product Description**

Handmade in the UK, the Pitch Pendant lamp comprises a banded spun aluminium shade poised on an internal dome, the outer shade can be posed to guide light in any direction. The bands of the outer shade create varying tonal strips of colour. With an iconic silhouette when hung alone, the lines of the lamp also complement each other when hung as a cluster.

Product Type: Pendant Lamp

Materials: Aluminium, PVC Flex

Fittings: Bulb Holder, Ceiling Rose

Colour: Black, White, Light Grey, Dark Grey, Pink, Green, Blue

**Cleaning Instructions:** Clean with a dry lint-free cloth. Do not use any abrasive cleaning products or polishing agents. Always turn off electricity before cleaning.