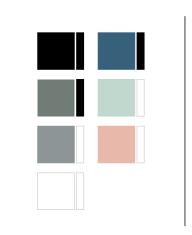

Product Type: Pendant Lamp

Materials: Aluminium, PVC Flex

Fittings: Bulb Holder, Ceiling Rose

Colour: Black, White, Light Grey, Dark Grey, Pink, Green, Blue

**Cleaning Instructions:** Clean with a dry lint-free cloth. Do not use any abrasive cleaning products or polishing agents. Always turn off electricity before cleaning.

## Overall Dimensions (mm)

Available Shade and Flex Colours

Bulb: E27 LED (Not Included)

Weight: 1.2kg

Cable Length: 3m

Ceiling Rose: Matt White or Matt Black cone

Packaging: Heavy-weight corrugated cardboard